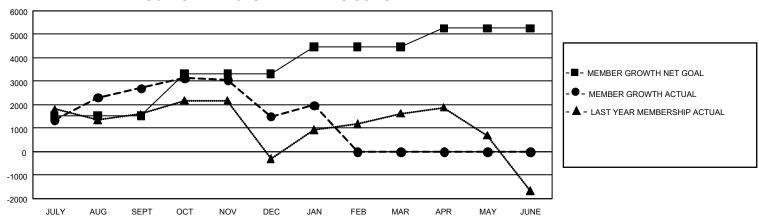

## GMT Constitutional Area 6, Group L

REPORT DOES NOT INCLUDE CLUBS IN UNDISTRICTED AREAS.

| Clubs                 |               |           |               | Members               |                         |                         |                                                    |
|-----------------------|---------------|-----------|---------------|-----------------------|-------------------------|-------------------------|----------------------------------------------------|
| RESULTS FOR 2022-2023 |               |           |               | RESULTS FOR 2022-2023 |                         |                         |                                                    |
| QUARTER               | NEW CLUB GOAL | NEW CLUBS | DROPPED CLUBS | QUARTER ME            | MBER GROWTH NET<br>GOAL | MEMBER GROWTH<br>ACTUAL | DROPPED MEMBERS<br>ACTUAL (including<br>transfers) |
| JULY/AUG/SEPT         | 162           | 39        | 11            | JULY/AUG/SEPT         | 1520                    | 5,060                   | 1,242                                              |
| OCT/NOV/DEC           | 123           | 10        | 44            | OCT/NOV/DEC           | 1800                    | 2,105                   | 2,937                                              |
| JAN/FEB/MAR           | 105           | 7         | 8             | JAN/FEB/MAR           | 1155                    | 1,370                   | 436                                                |
| APR/MAY/JUNE          | 45            | 0         | 0             | APR/MAY/JUNE          | 790                     | 0                       | 0                                                  |

## GOALS AND ACTUAL MEMBERS CUMULATIVE

| DROPPED CLUBS: 63 |       | 1,142 CLUBS OF 1,774 ADDED<br>1 OR MORE NEW MEMBERS | GENDER DISTRIBUTION                  |                 |  |
|-------------------|-------|-----------------------------------------------------|--------------------------------------|-----------------|--|
|                   |       |                                                     | MALE                                 | 51,978 (77.12%) |  |
|                   |       |                                                     | FEMALE                               | 15,408 (22.86%) |  |
| DROPPED MEMBERS   |       |                                                     | NON BINARY                           | 2 (0.00%)       |  |
| DECEASED          | 148   |                                                     | PREFER NOT TO ANSWER                 | 9 (0.01%)       |  |
| CLUB CANCELLED    | 1,357 |                                                     | TOTAL FAMILY UNIT MEMBERS            | 3 29,594        |  |
| OTHER             | 3,110 | CLICK HERE FOR                                      |                                      |                 |  |
| TOTAL             | 4,615 | CUMULATIVE MEMBERSHIP  DATA                         | FAMILY MEMBERS PAYING HALF DUES 18,3 |                 |  |