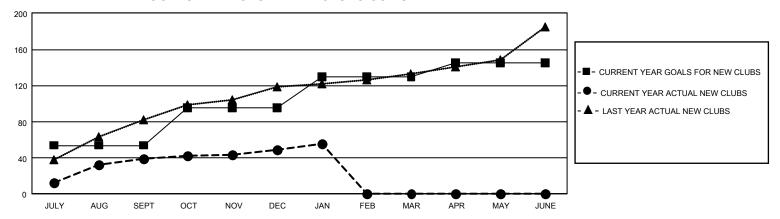

## GMT Constitutional Area 6, Group L

REPORT DOES NOT INCLUDE CLUBS IN UNDISTRICTED AREAS.

| Clubs                 |               |           |               | Members               |                         |                         |                                                    |
|-----------------------|---------------|-----------|---------------|-----------------------|-------------------------|-------------------------|----------------------------------------------------|
| RESULTS FOR 2022-2023 |               |           |               | RESULTS FOR 2022-2023 |                         |                         |                                                    |
| QUARTER               | NEW CLUB GOAL | NEW CLUBS | DROPPED CLUBS | QUARTER ME            | MBER GROWTH NET<br>GOAL | MEMBER GROWTH<br>ACTUAL | DROPPED MEMBERS<br>ACTUAL (including<br>transfers) |
| JULY/AUG/SEPT         | 162           | 39        | 11            | JULY/AUG/SEPT         | 1520                    | 5,060                   | 1,242                                              |
| OCT/NOV/DEC           | 123           | 10        | 44            | OCT/NOV/DEC           | 1800                    | 2,105                   | 2,937                                              |
| JAN/FEB/MAR           | 105           | 7         | 8             | JAN/FEB/MAR           | 1155                    | 1,370                   | 436                                                |
| APR/MAY/JUNE          | 45            | 0         | 0             | APR/MAY/JUNE          | 790                     | 0                       | 0                                                  |

## GOALS AND ACTUAL NEW CLUBS CUMULATIVE